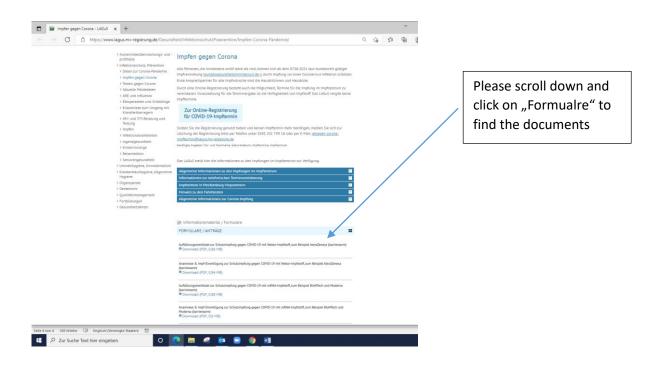

Here you will find the "Aufklärungsblatt" (Information sheet):

https://www.lagus.mv-regierung.de/Gesundheit/InfektionsschutzPraevention/Impfen-Corona-Pandemie/

Here you will find the information and declaration in different languages (only BioNTech/Moderna) but probably you need to sign the German one.

https://www.rki.de/DE/Content/Infekt/Impfen/Materialien/COVID-19-Aufklaerungsbogen-Tab.html