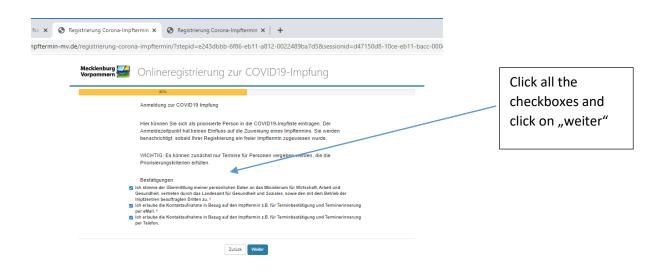

# Step 4

You will get a confirmation of your appointment. You should take the appointment you get – it is extremely difficult to change!

The address of the Vaccination Center Rostock is: