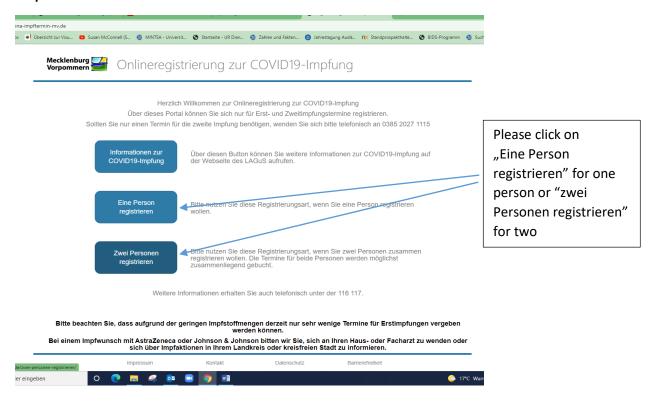

#### Step 2

Choose the right group.

If you do not belong to a priority group (priority 1: age over 80 or employed in retirement and nursing home; priority 2: age over 70 or employed in a day care center or having a kidney or liver disease; priority 3: age over 60 or employed in a supermarket or having asthma or HIV) – for every priority you will need a prove from a doctor,

please choose then Group 4 (no priority). But you still need nevertheless to click the two checkboxes: