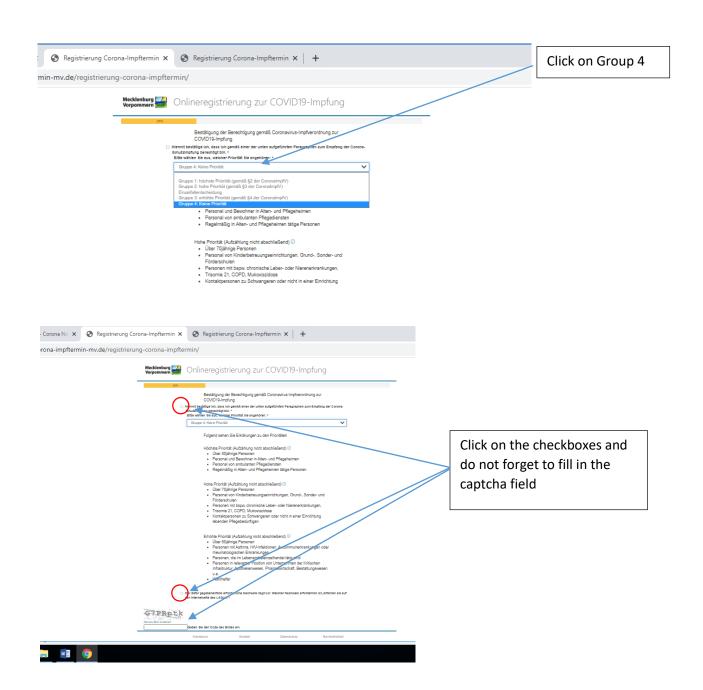

formation:

https://www.mv-corona.de/

There are three possibilities to get an appointment for a vaccination:

## 1. Online Registration for a vaccination

If you have click on this icon in the right corner at the bottom of the website, you can register online for an appointment for a vaccination:



#### Step 1



#### Step 2

Choose the right group.

If you do not belong to a priority group (priority 1: age over 80 or employed in retirement and nursing home; priority 2: age over 70 or employed in a day care center or having a kidney or liver disease; priority 3: age over 60 or employed in a supermarket or having asthma or HIV) – for every priority you will need a prove from a doctor,

please choose then Group 4 (no priority). But you still need nevertheless to click the two checkboxes:



### Step 3:



# Step 4



You will get a confirmation of your appointment. You should take the appointment you get – it is extremely difficult to change!

The address of the Vaccination Center Rostock is:

# Impfzentrum Hanse- und Universitätsstadt Rostock

Zur Hansemesse 1 18106 Rostock

You can get there by local train (S-Bahn) – stop "Rodstock Lütten Klein" and an approx. 10 min walk.

### Step 5

| e <b>X</b>                                                                                                                                                                                         | Registrierung Cord       | ona-Impftermin X S Registrierung Corona-Impftermin X +                                                                                                |