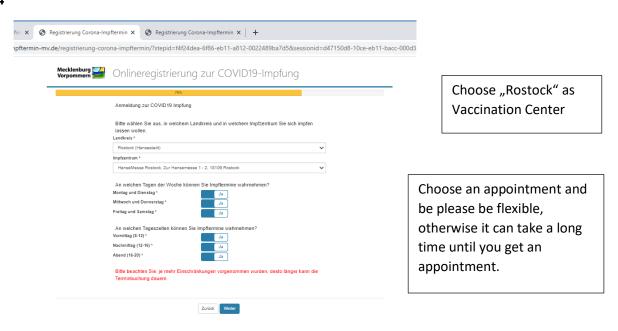

### Step 3:

# Impfzentrum Hanse- und Universitätsstadt Rostock

Zur Hansemesse 1 18106 Rostock

You can get there by local train (S-Bahn) – stop "Rodstock Lütten Klein" and an approx. 10 min walk.